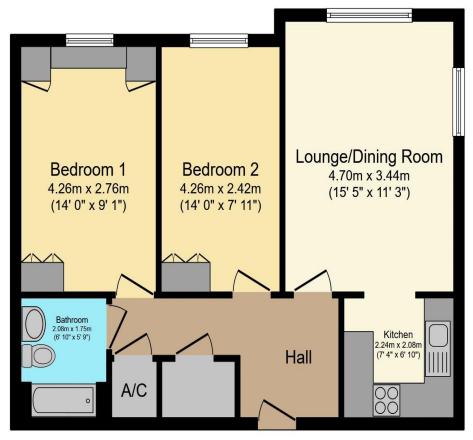

# Visit us at retirementhomesearch.co.uk

Total floor area 58.3 sq.m. (628 sq.ft.) approx

This floor plan is for illustrative purposes only. It is not drawn to scale. Any measurements, floor areas (including any total floor area), openings and orientation are approximate. No details are guaranteed, they cannot be relied upon for any purpose and they do not form part of any agreement. No liability is taken for any error, omission or misstatement. A party must rely upon its own inspection(s). Powered by www.focalagent.com